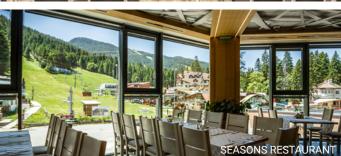

#### **RESTAURANTS AND BARS**

- "Seasons" buffet-style restaurant (380) +20 seats on the terrace
- "Les Arcs" buffet-style restaurant (200)
- "Samokovi" a-la-carte restaurant (100)
- "Champions" Lobby Bar & Diner (200) +70 seats on the terrace
- "The Terrace Lounge" (70)
- +150 seats on the terrace
- "After Eleven" night club (350)