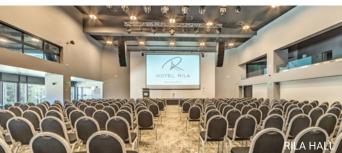

#### **MEETING FACILITIES**

- 1 functional grand ballroom "Rila Hall"\*
- · for events with up to 700 people\*\*
- · with private foyer/bar/terrace
- 9 spacious meeting rooms
- · natural day light in most venues
- · modern AV technical equipment
- · high-speed Internet access · personalized catering

| VENUE                         | FLOOR AREA<br>in sq m | LENGTH<br>in m | WIDTH<br>in m | CEILING<br>HEIGHT<br>in m | RECEPTION | BANQUET | THEATRE | CLASSROOM | U-SHAPE | BOARDROOM | CABARET |
|-------------------------------|-----------------------|----------------|---------------|---------------------------|-----------|---------|---------|-----------|---------|-----------|---------|
| Rila 1 +2 *                   | 596                   | 31.7           | 18.8          | 7.4                       | 450       | 290     | 700     | 192       | 78      | 84        | 174     |
| Rila 1*                       | 329                   | 18.8           | 17.5          | 7.4                       | 230       | 140     | 300     | 108       | 42      | 48        | 84      |
| Rila 2*                       | 267                   | 18.8           | 14.2          | 7.4                       | 150       | 140     | 200     | 78        | 36      | 42        | 84      |
| Borovets +<br>Musala          | 155                   | 21.2           | 7.3           | 3.1                       | 90        | 60      | 160     | 54        | 55      | 58        | 38      |
| Borovets                      | 104                   | 14.2           | 7.3           | 3.1                       | 55        | 40      | 110     | 42        | 33      | 36        | 26      |
| Musala                        | 51                    | 7.3            | 7             | 3.1                       | 35        | -       | 40      | 27        | 20      | 24        | -       |
| International                 | 286                   | 28.3           | 10.1          | 3.1                       | 70        | 50      | 100     | 48        | 33      | 36        | 30      |
| Zahari Zograf                 | 195                   | 15.5           | 12.6          | 3.1                       | 100       | 60      | 140     | 54        | 33      | 36        | 36      |
| Yastrebets                    | 54.5                  | 8.5            | 6.5           | 3.1                       | -         | -       | 30      | 12        | 15      | 18        | -       |
| Zahari Zograf +<br>Yastrebets | 250                   | 19.1           | 13.1          | 3.1                       | 130       | 70      | -       | -         | -       | -         | -       |
| Samokov                       | 53                    | 15.1           | 3.5           | 3.1                       | 25        | -       | 20      | 12        | 15      | 18        | -       |
| Iskar                         | 53                    | 10.9           | 3.6           | 3.1                       | 25        | -       | 20      | 12        | 15      | 18        | -       |