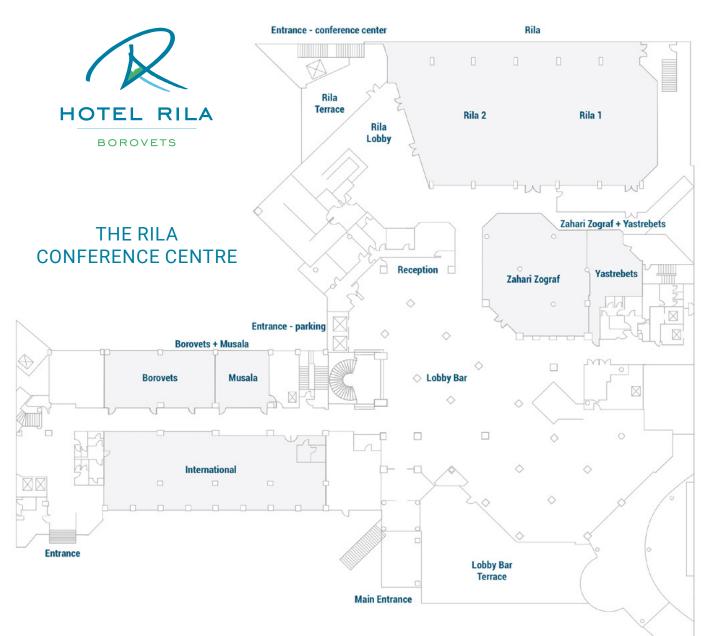

#### **FACTS AND FIGURES**

Big or small, personal or work-related, let us help make your event an affair to remember. With 1,380 sq.m (14,854 sq. ft) of customisable space and conference rooms and a total capacity up to 1300 people, The Rila is the best option for your special events.

#### **MEETING FACILITIES**

- 1 functional grand ballroom "Rila Hall"\*
- · for events with up to 700 people\*\*
- · with private foyer/bar/terrace
- 9 spacious meeting rooms
- · natural day light in most venues
- · modern AV technical equipment
- · high-speed Internet access · personalized catering

| VENUE                         | FLOOR AREA<br>in sq m | LENGTH<br>in m | WIDTH<br>in m | CEILING<br>HEIGHT<br>in m | RECEPTION | BANQUET | THEATRE | CLASSROOM | U-SHAPE | BOARDROOM | CABARET |
|-------------------------------|-----------------------|----------------|---------------|---------------------------|-----------|---------|---------|-----------|---------|-----------|---------|
| Rila 1 +2 *                   | 596                   | 31.7           | 18.8          | 7.4                       | 450       | 290     | 700     | 192       | 78      | 84        | 174     |
| Rila 1*                       | 329                   | 18.8           | 17.5          | 7.4                       | 230       | 140     | 300     | 108       | 42      | 48        | 84      |
| Rila 2*                       | 267                   | 18.8           | 14.2          | 7.4                       | 150       | 140     | 200     | 78        | 36      | 42        | 84      |
| Borovets +<br>Musala          | 155                   | 21.2           | 7.3           | 3.1                       | 90        | 60      | 160     | 54        | 55      | 58        | 38      |
| Borovets                      | 104                   | 14.2           | 7.3           | 3.1                       | 55        | 40      | 110     | 42        | 33      | 36        | 26      |
| Musala                        | 51                    | 7.3            | 7             | 3.1                       | 35        | -       | 40      | 27        | 20      | 24        | -       |
| International                 | 286                   | 28.3           | 10.1          | 3.1                       | 70        | 50      | 100     | 48        | 33      | 36        | 30      |
| Zahari Zograf                 | 195                   | 15.5           | 12.6          | 3.1                       | 100       | 60      | 140     | 54        | 33      | 36        | 36      |
| Yastrebets                    | 54.5                  | 8.5            | 6.5           | 3.1                       | -         | -       | 30      | 12        | 15      | 18        | -       |
| Zahari Zograf +<br>Yastrebets | 250                   | 19.1           | 13.1          | 3.1                       | 130       | 70      | -       | -         | -       | -         | -       |
| Samokov                       | 53                    | 15.1           | 3.5           | 3.1                       | 25        | -       | 20      | 12        | 15      | 18        | -       |
| Iskar                         | 53                    | 10.9           | 3.6           | 3.1                       | 25        | -       | 20      | 12        | 15      | 18        | -       |